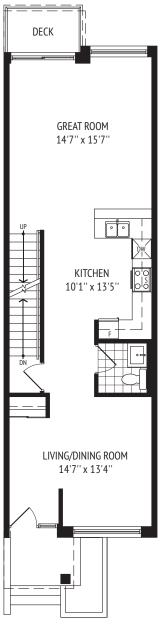

## The James

3 STOREY 3,149 sq.ft. INCLUDES 785SF LOWER LEVEL

LOWER LEVEL ELEV. A

**GROUND FLOOR** ELEV. A

SECOND FLOOR ELEV. A

THIRD FLOOR ELEV. A

LOWER LEVEL (OPTIONAL) ELEV. A

**GROUND FLOOR** (OPTIONAL) ELEV. A

THIRD FLOOR (OPTIONAL) ELEV. A

Note: 16' lot dimensions shown. For 15' lots room width is 13'8" instead of 14'7" and square footage changes to 2,954 sq.ft. (includes 736 sq.ft. lower level). Balcony styles vary according to elevations. Please see agent for details.

All dimensions and floor plans are approximate and are subject to change without notice. Actual square footage may vary from that stated hereon. E.&O.E.