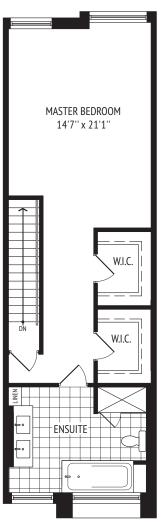

## The James

3 STOREY 3,149 sq.ft. INCLUDES 785SF LOWER LEVEL

LOWER LEVEL ELEV. A

**GROUND FLOOR** ELEV. A

SECOND FLOOR ELEV. A

THIRD FLOOR ELEV. A

LOWER LEVEL (OPTIONAL) ELEV. A

**GROUND FLOOR** (OPTIONAL) ELEV. A