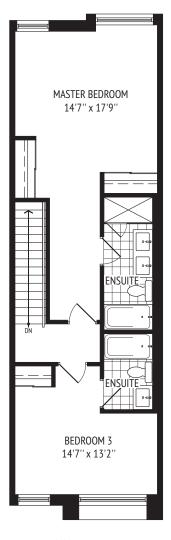

## The James

3 STOREY 3,149 sq.ft. INCLUDES 785SF LOWER LEVEL

LOWER LEVEL ELEV. A

**GROUND FLOOR** ELEV. A

SECOND FLOOR ELEV. A

THIRD FLOOR ELEV. A

LOWER LEVEL (OPTIONAL) ELEV. A

**GROUND FLOOR** (OPTIONAL) ELEV. A

THIRD FLOOR (OPTIONAL) ELEV. A

Note: 16' lot dimensions shown. For 15' lots room width is 13'8" instead of 14'7" and square footage changes to 2,954 sq.ft. (includes 736 sq.ft. lower level). Balcony styles vary according to elevations. Please see agent for details.

All dimensions and floor plans are approximate and are subject to change without notice. Actual square footage may vary from that stated hereon. E.&O.E.