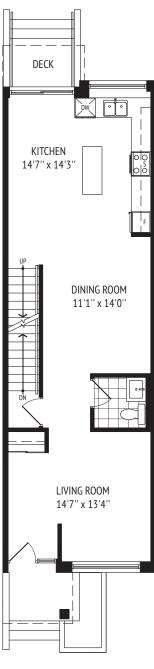

## The James

3 STOREY 3,149 sq.ft. INCLUDES 785SF LOWER LEVEL

LOWER LEVEL ELEV. A

**GROUND FLOOR** ELEV. A

SECOND FLOOR ELEV. A

THIRD FLOOR ELEV. A

LOWER LEVEL (OPTIONAL) ELEV. A

**GROUND FLOOR** (OPTIONAL) ELEV. A