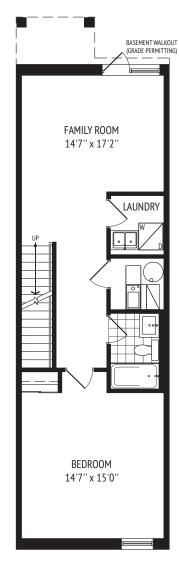

## The James

3 STOREY 3,149 sq.ft. INCLUDES 785SF LOWER LEVEL

LOWER LEVEL ELEV. A

**GROUND FLOOR** ELEV. A

SECOND FLOOR ELEV. A

THIRD FLOOR ELEV. A

LOWER LEVEL (OPTIONAL) ELEV. A

**GROUND FLOOR** (OPTIONAL) ELEV. A

THIRD FLOOR (OPTIONAL) ELEV. A

Note: 16' lot dimensions shown. For 15' lots room width is 13'8" instead of 14'7" and square footage changes to 2,954 sq.ft. (includes 736 sq.ft. lower level). Balcony styles vary according to elevations. Please see agent for details.

All dimensions and floor plans are approximate and are subject to change without notice. Actual square footage may vary from that stated hereon. E.&O.E.