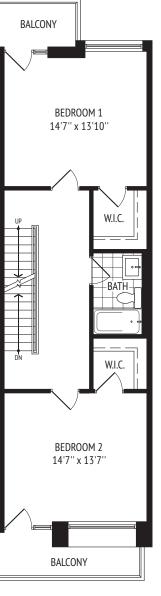

## The James

3 STOREY 3,149 sq.ft. INCLUDES 785SF LOWER LEVEL

LOWER LEVEL ELEV. A

**GROUND FLOOR** ELEV. A

SECOND FLOOR ELEV. A

THIRD FLOOR ELEV. A

LOWER LEVEL (OPTIONAL) ELEV. A

**GROUND FLOOR** (OPTIONAL) ELEV. A