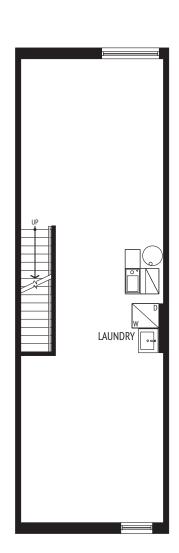

## The James

3 STOREY 3,149 sq.ft. INCLUDES 785SF LOWER LEVEL

LOWER LEVEL ELEV. A

**GROUND FLOOR** ELEV. A

SECOND FLOOR ELEV. A

THIRD FLOOR ELEV. A

LOWER LEVEL (OPTIONAL) ELEV. A

**GROUND FLOOR** (OPTIONAL) ELEV. A